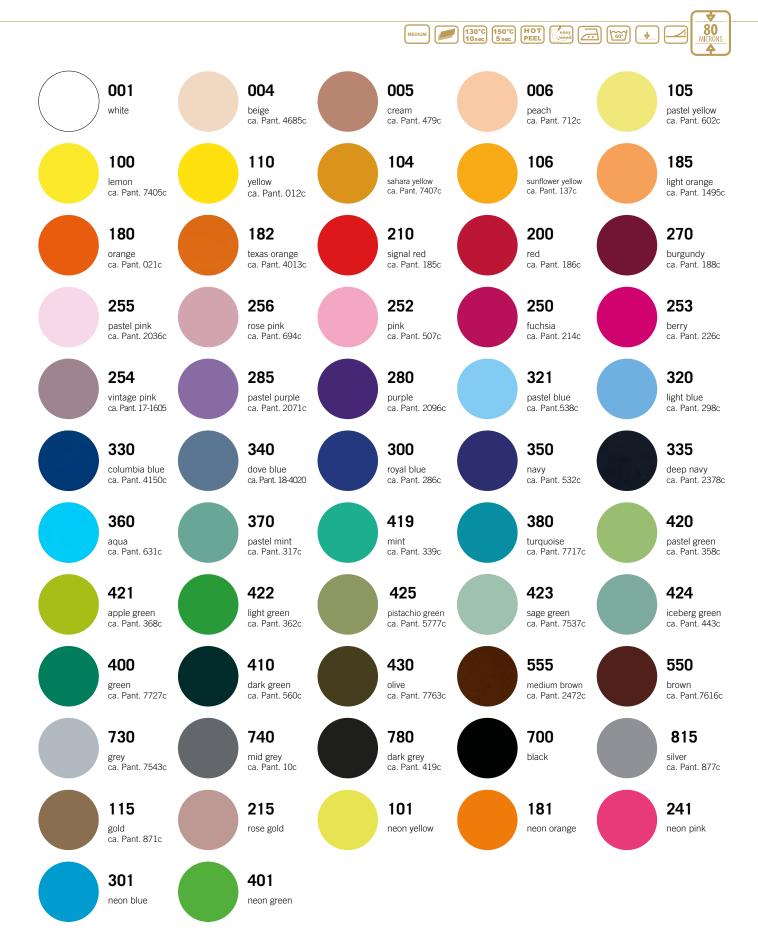

# A CLASSIC AND DURABLE FILM, WITH A STICKY POLYESTER FILM CARRIER.

As there are so many colors available in the range, the material is perfect for multi-color designs. With a matte finish, and soft hand, and high opacity. Perfect for producing smaller designs. CAD-CUT® SportsFilm is a very lightweight polyurethane film available in a large range of colors enabling you to produce your own individual look. It provides an adhesive polyester carrier, gives excellent opacitay and produces a matte finish. It is ideal for producing multi-color designs with intricate detail.